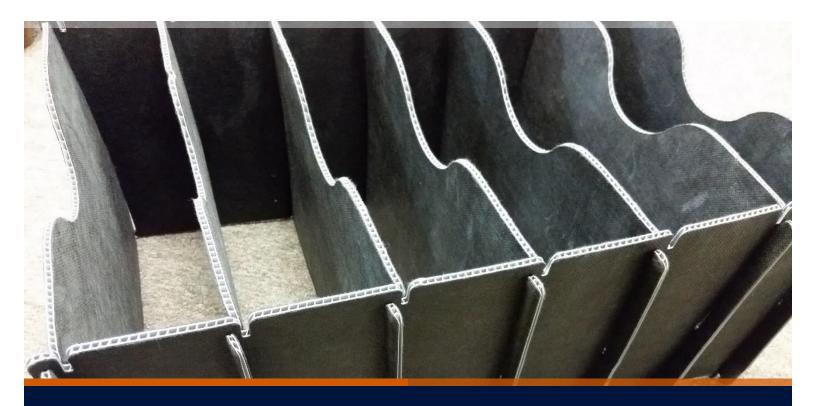

#### Custom Lamination for Class A finish packaging

L-S Industries, Inc. provides quality laminates for creating high-quality reusable packaging. Using corrugated or corrugated plastic, we can laminate Tyvek®, Evolon®, crosslink foam, brushed nylon, spunbond, or closed-cell foam to create a non-scratch surface for packaging class A finish automotive parts. These materials can be used to create custom partitions to fit inside existing totes and bins or we can create the whole tote or bin for you.

Evolon® Lamination

**Partition Sets** 

**Crosslink Foam Lamination** 

www.L-Sl.com Toll Free: 1-800-825-2561

**Plastic Partition Sets** 