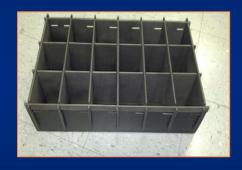

**Plastic Partition Sets** 

### **Products Produced**

L-SI converts materials to meet our customer's exact specifications. Some materials used in automotive parts packaging are:

- Partition sets
- Layer pads and divider sheets
- Corrugated plastic totes & trays
- Bulk bins
- Collapsible utility carts
- Returnable corrugated plastic boxes
- General packaging products
- Custom packaging products