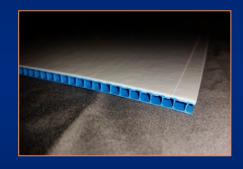

### **Converting Capabilities**

L-S Industries (L-SI) specializes in laminating different fabrics and foams to corrugated paper and corrugated plastic. We can laminate on just one side, both sides, and even "rollover" the edges to give your partition sets a smooth top edge.

For more information scan this QR code

Samples available upon request

Plain sheet available as well

Edge rollover lamination

**Evolon ESD** 

Standard Evolon

2-sided Spunbond

Brushed nylon