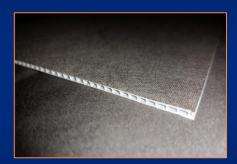

### **Converting Capabilities**

L-S Industries (L-SI) specializes in laminating different fabrics and foams to corrugated paper and corrugated plastic. We can laminate on just one side, both sides, and even "rollover" the edges to give your partition sets a smooth top edge.

For more information scan this QR code

Samples available upon request

Plain sheet available as well

Edge rollover lamination

**Evolon ESD** 

Standard Evolon

2-sided Spunbond

Brushed nylon