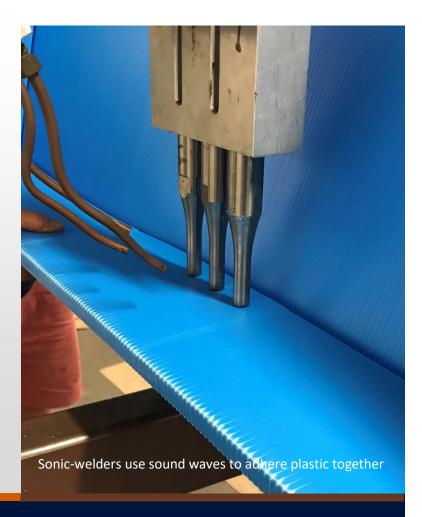

# Fabric Lamination

#### Custom Lamination for Class A finish packaging

L-S Industries, Inc. provides quality laminates for creating high-quality reusable packaging. Using corrugated or corrugated plastic, we can laminate Tyvek®, Evolon®, crosslink foam, brushed nylon, spunbond, or closed-cell foam to create a non-scratch surface for packaging class A finish automotive parts. These materials can be used to create custom partitions to fit inside existing totes and bins or we can create the whole tote or bin for you.

### **Converting Capabilities**

L-S Industries (L-SI) specializes in laminating different fabrics and foams to corrugated paper and corrugated plastic. We can laminate on just one side, both sides, and even "rollover" the edges to give your partition sets a smooth top edge.