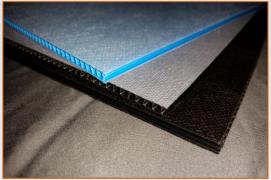

#### Custom Lamination for Class A finish packaging

L-S Industries, Inc. provides quality laminates for creating high-quality reusable packaging. Using corrugated or corrugated plastic, we can laminate Tyvek®, Evolon®, crosslink foam, brushed nylon, spunbond, or closed-cell foam to create a non-scratch surface for packaging class A finish automotive parts. These materials can be used to create custom partitions to fit inside existing totes and bins or we can create the whole tote or bin for you.

### **Converting Capabilities**

L-S Industries (L-SI) specializes in laminating different fabrics and foams to corrugated paper and corrugated plastic. We can laminate on just one side, both sides, and even "rollover" the edges to give your partition sets a smooth top edge.

**Crosslink Foam** 

**Brushed Nylon** 

Spunbond

Closed-cell Foam

Other materials available upon request

We always try to have material on the floor, so our lead times are some of the best in the industry. We can supply standard size sheets or cut them to size for you. We can also laminate sheet you send to us.

For more information scan this QR code

Samples available upon request

Plain sheet available as well

Edge rollover lamination

**Evolon ESD** 

Standard Evolon

2-sided Spunbond

Brushed nylon