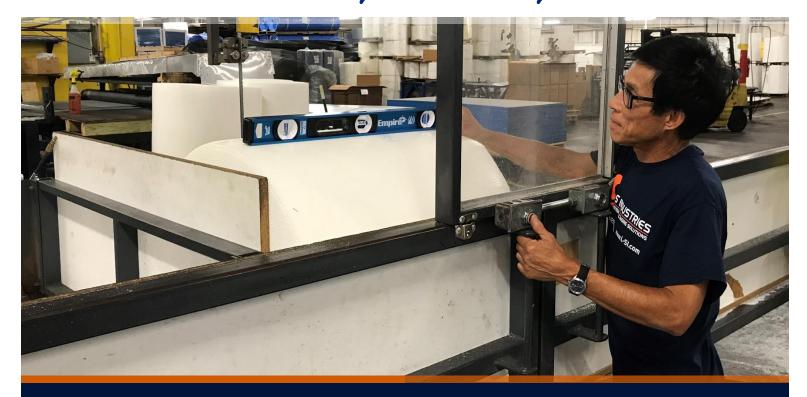

## **Converting Capabilities**

L-S Industries (L-SI) can:

- <u>Cut</u>: Our specialty saws cut rolled and sheeted materials to width and length for you.
- <u>Laminate</u>: We use a hot-melt adhesive to laminate different materials together. We do both rolled and sheeted materials, on one or both sides.
- <u>Seal/Weld</u>: Our other capabilities include heatsealing and sonic-welding, primarily used with corrugated plastic. We have metal welding capabilities as well.

For more information scan the QR code with your phone camera or visit <a href="www.l-si.com">www.l-si.com</a>

Master rolls of plastic ready to be cut to size

Cutting plastic sheets into circles

Evolon Fabric laminated to plastic corrugated