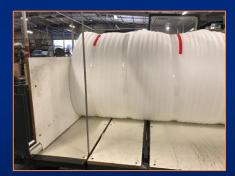

For more information scan the QR code with your phone camera or visit <a href="www.l-si.com">www.l-si.com</a>

Master rolls of plastic ready to be cut to size

Cutting plastic sheets into circles

Evolon Fabric laminated to plastic corrugated