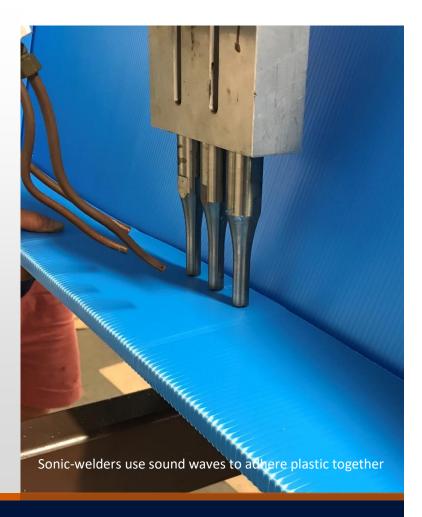

## **Converting Capabilities**

L-S Industries (L-SI) can:

- <u>Cut</u>: Our specialty saws cut rolled and sheeted materials to width and length for you.
- <u>Laminate</u>: We use a hot-melt adhesive to laminate different materials together. We do both rolled and sheeted materials, on one or both sides.
- <u>Seal/Weld</u>: Our other capabilities include heatsealing and sonic-welding, primarily used with corrugated plastic. We have metal welding capabilities as well.