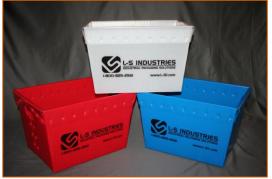

## **Products Produced**

L-SI converts materials to meet our customer's exact specifications. Some materials used in automotive parts packaging are:

- Partition sets
- Layer pads and divider sheets
- Corrugated plastic totes & trays
- Bulk bins
- Collapsible utility carts
- Returnable corrugated plastic boxes
- General packaging products
- Custom packaging products

Sonic-welders use sound waves to adhere plastic together

**Plastic Totes** 

**Plastic Sheets** 

**Utility Carts** 

**Recycle Bins** 

Evolon<sup>®</sup> Lamination Protective Wraps