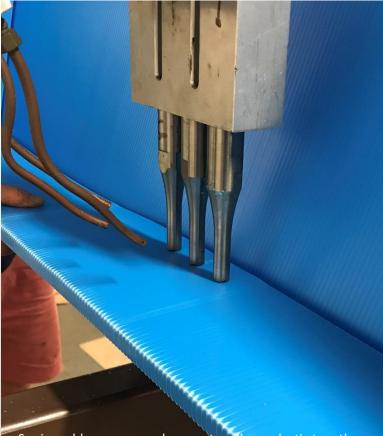

Sonic-welders use sound waves to adhere plastic together

**Plastic Totes** 

**Plastic Sheets** 

**Utility Carts** 

**Recycle Bins** 

Evolon<sup>®</sup> Lamination Protective Wraps