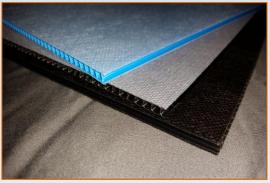

### **Custom Lamination for Class A finish packaging**

L-S Industries, Inc. provides quality laminates for creating high-quality reusable packaging. Using corrugated or corrugated plastic, we can laminate Tyvek<sup>®</sup>, Evolon<sup>®</sup>, crosslink foam, brushed polyester, spunbond, or closed-cell foam to create a non-scratch surface for packaging class A finish automotive parts. These materials can be used to create custom partitions to fit inside existing totes and bins or we can create the whole tote or bin for you.

#### **Converting Capabilities**

L-S Industries (L-SI) specializes in laminating different fabrics and foams to corrugated and corrugated plastic. We can laminate on just one side, both sides, and even "rollover" the edges to give your partition sets a smooth top edge.

Our advantages include short lead times, low minimums, and central ship point (Knoxville, TN).

Samples available upon request

Plain sheet available as well

Edge rollover lamination

Crosslink foam