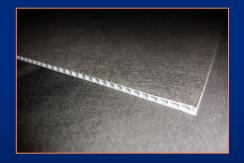

#### **Converting Capabilities**

L-S Industries (L-SI) specializes in laminating different fabrics and foams to corrugated and corrugated plastic. We can laminate on just one side, both sides, and even "rollover" the edges to give your partition sets a smooth top edge.

Our advantages include short lead times, low minimums, and central ship point (Knoxville, TN).

Samples available upon request

Plain sheet available as well

Edge rollover lamination

Crosslink foam